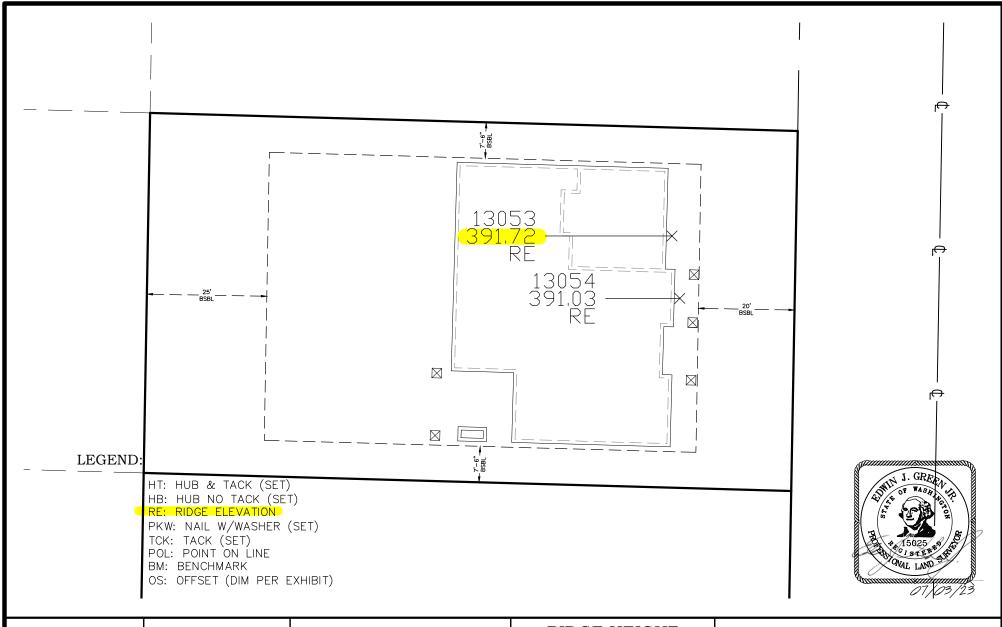

On 07/03/2023, I field verified the elevation of the roof of the new residence located at 4533 90th Ave SE, Mercer Island WA 98040. The elevation of the roof ridge is 391.72′ (NAVD 88).

À maximum roof elevation of 392.66' (NAVD88) is indicated on the approved site plan for permit number 2202-071, as approved by City of Mercer Island Development Service Group, JHA on 08/29/2022.

### RIDGE HEIGHT VERIFICATION

4533 90TH AVE SE MERCER ISLAND, WA 98040

JOB NO. 210905 DATE: 07/03/2023